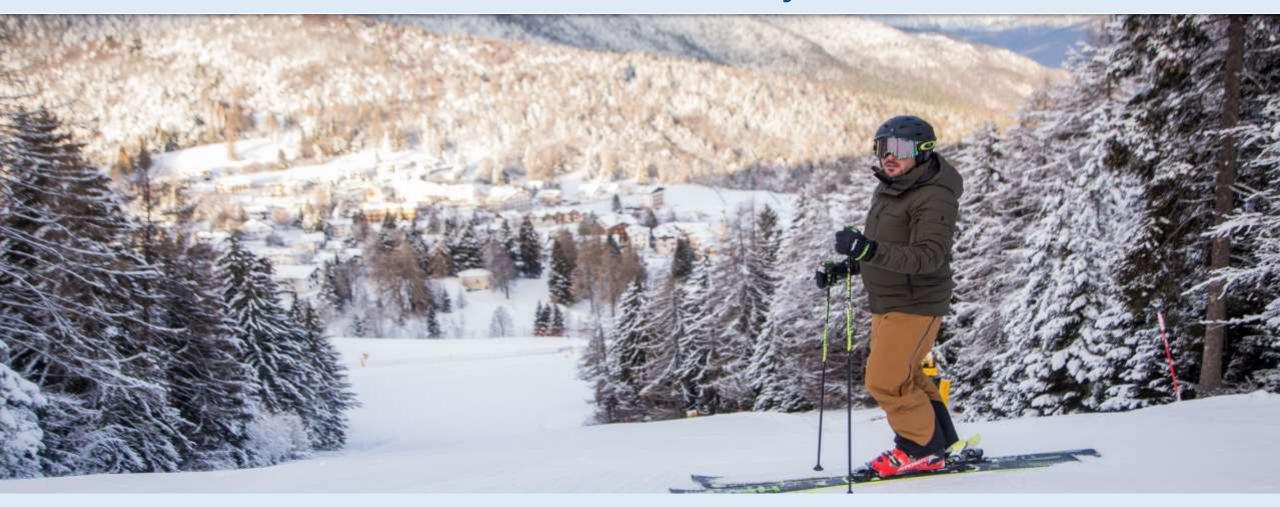

# Folgaria 12<sup>th</sup> - 19<sup>th</sup> February 2022

## Folgaria - Alpe Cimbra

• Highest Point 1,850m

• Resort Height 1,210m

• No. of Lifts 23

• Kms of Piste 104km

• Beginner Runs 47%

• Intermediate Runs 45%

Advanced Runs