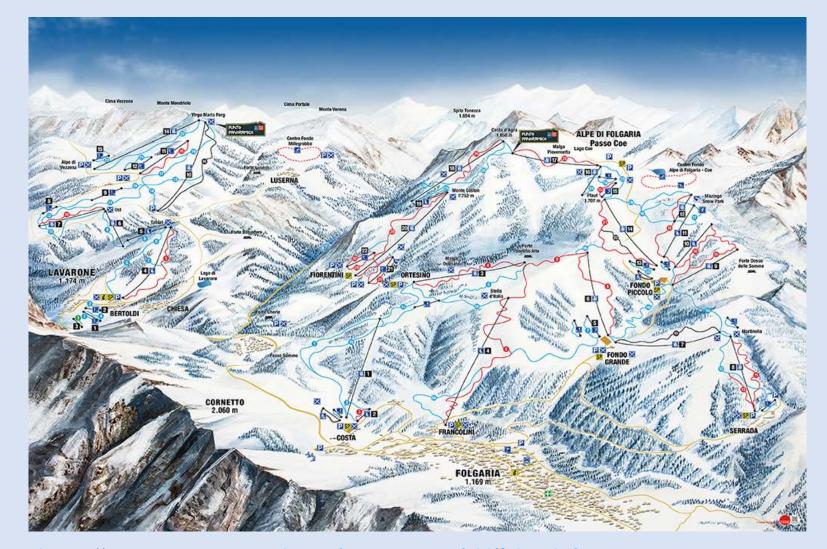

## Folgaria - Alpe Cimbra

• Highest Point 1,850m

• Resort Height 1,210m

• No. of Lifts 23

• Kms of Piste 104km

• Beginner Runs 47%

• Intermediate Runs 45%

Advanced Runs